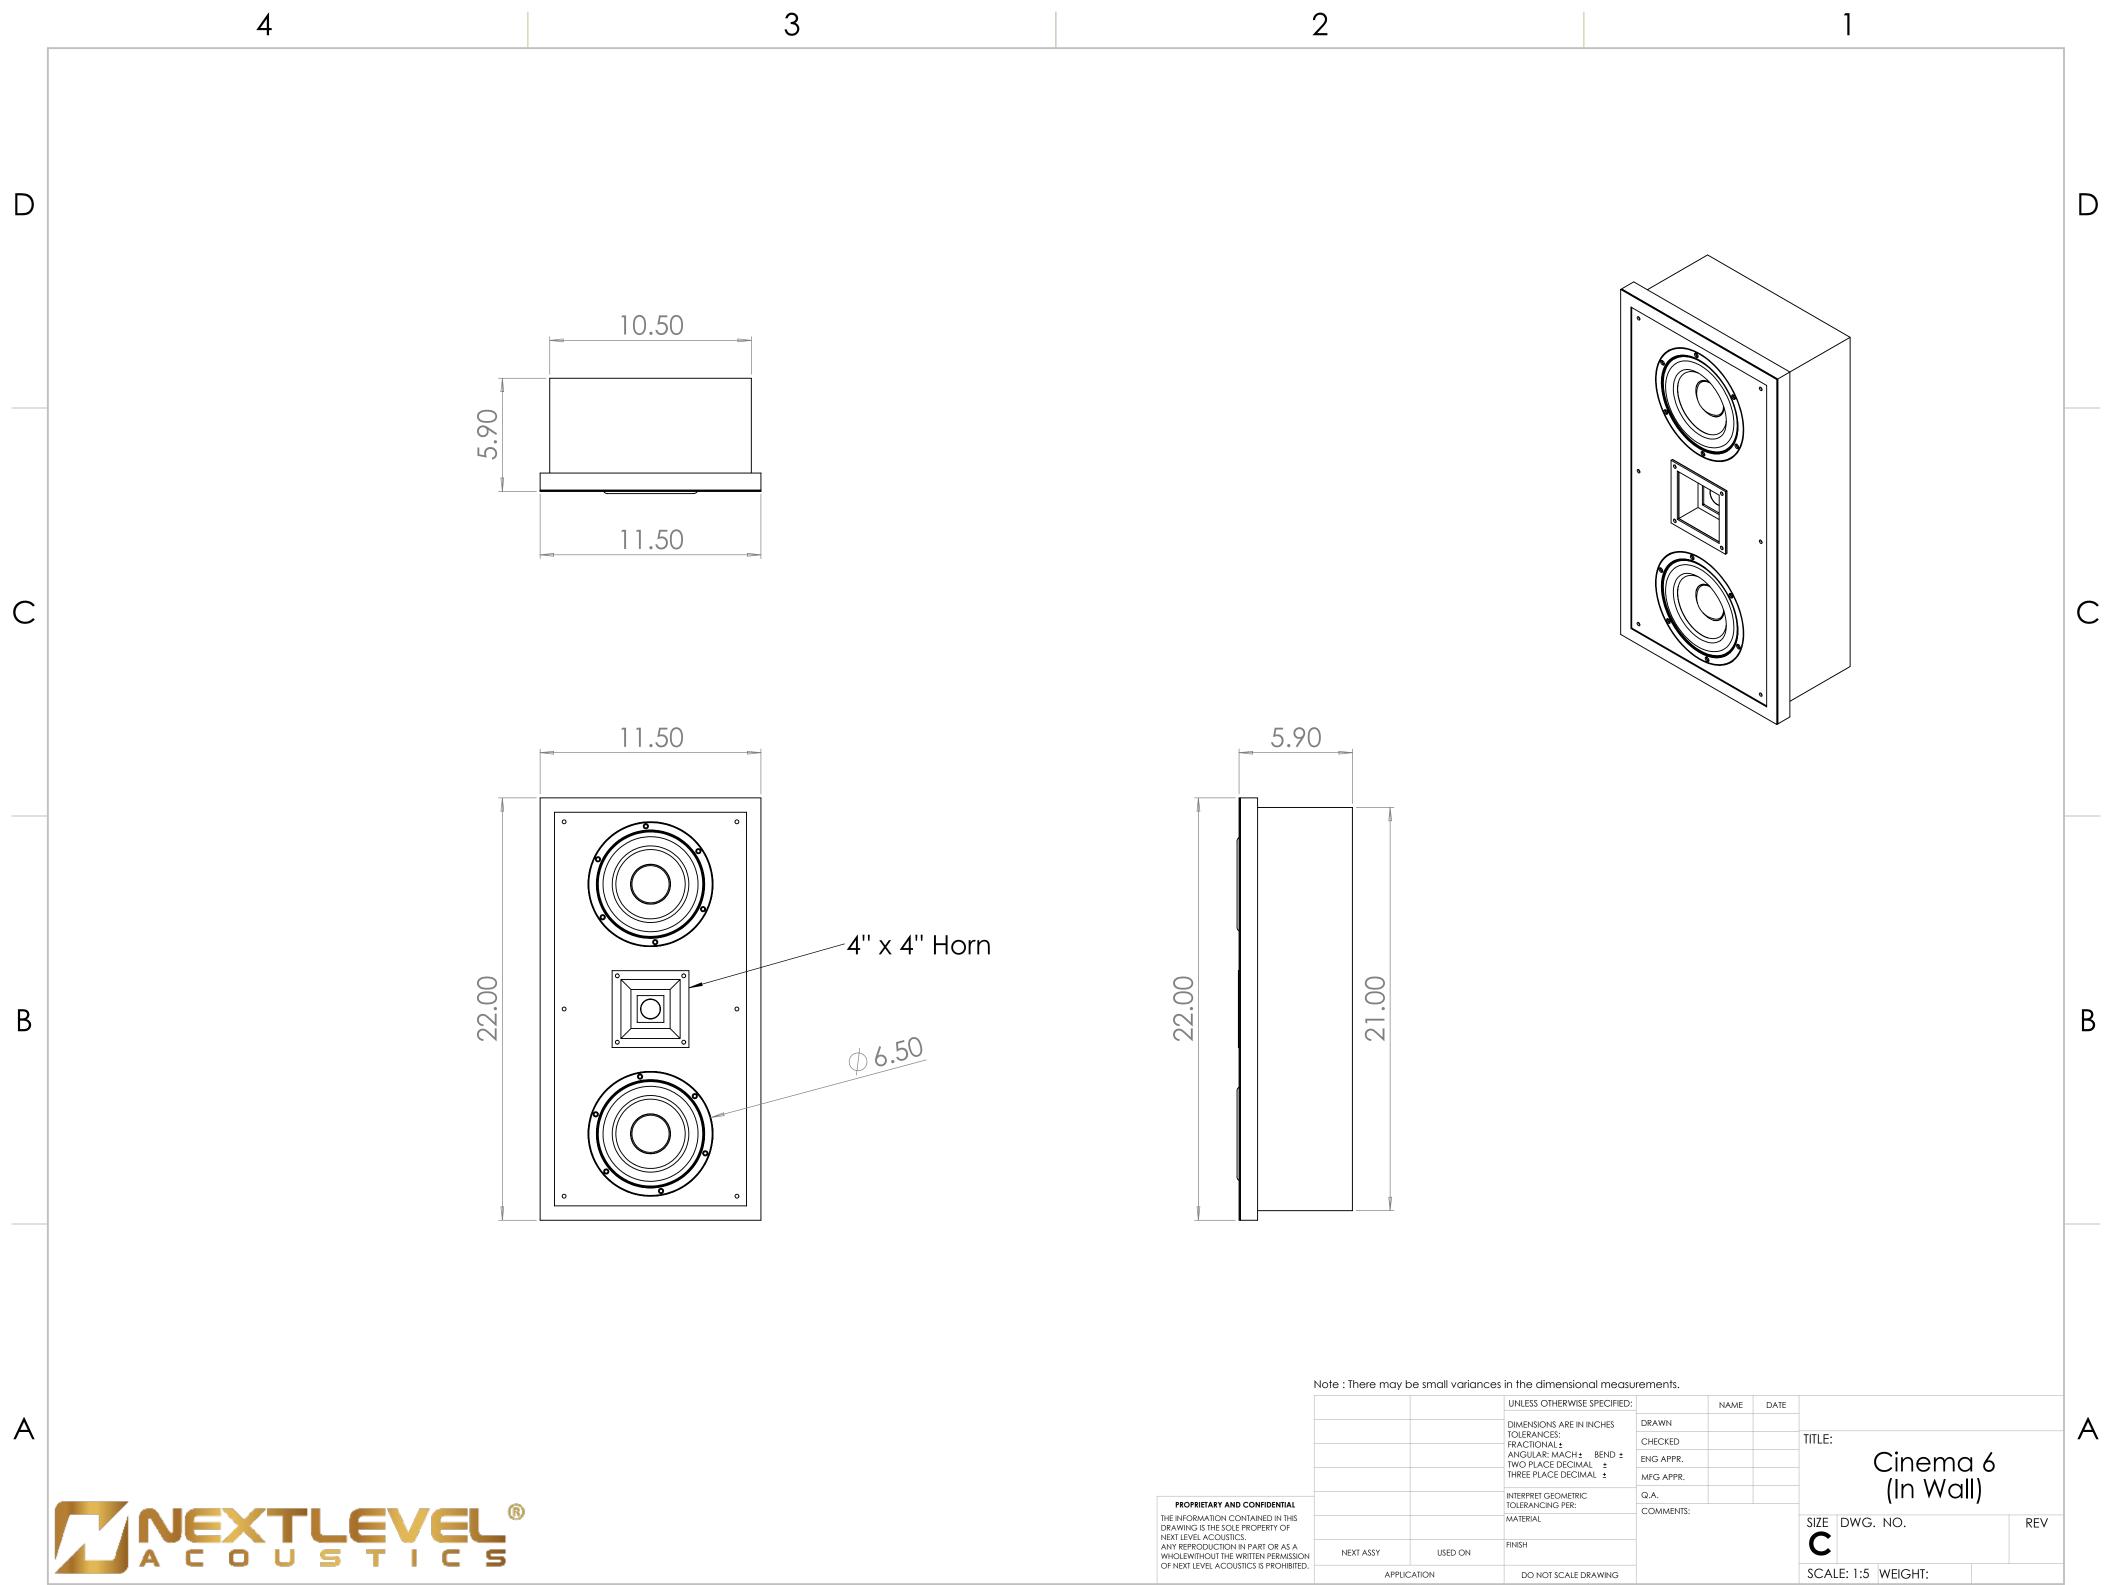

4

D

С

В

Note - There may be small variances in the dimensional measurements

|                                                                                                                                        |             |         | UNLESS OTHERWISE SPECIFIED:                   |           | NAME | DATE |                    |       |     |  |
|----------------------------------------------------------------------------------------------------------------------------------------|-------------|---------|-----------------------------------------------|-----------|------|------|--------------------|-------|-----|--|
|                                                                                                                                        |             |         | DIMENSIONS ARE IN INCHES                      | DRAWN     |      |      |                    |       |     |  |
|                                                                                                                                        |             |         | TOLERANCES:<br>FRACTIONAL ±                   | CHECKED   |      |      | TITLE:             |       |     |  |
| RY AND CONFIDENTIAL<br>ION CONTAINED IN THIS<br>4E SOLE PROPERTY OF<br>COUSTICS.<br>CTION IN PART OR AS A<br>JT THE WRITTEN PERMISSION |             |         | ANGULAR: MACH ± BEND ±<br>TWO PLACE DECIMAL ± | ENG APPR. |      |      | Cinema 6           |       | 6   |  |
|                                                                                                                                        |             |         | THREE PLACE DECIMAL ±                         | MFG APPR. |      |      |                    |       |     |  |
|                                                                                                                                        |             |         | INTERPRET GEOMETRIC                           | Q.A.      |      |      | (On Wall)          |       |     |  |
|                                                                                                                                        |             |         | TOLERANCING PER:                              | COMMENTS: |      |      |                    |       |     |  |
|                                                                                                                                        |             |         | MATERIAL                                      | _         |      |      | SIZE DWG           | . NO. | REV |  |
|                                                                                                                                        | NEXT ASSY   | USED ON | FINISH                                        |           |      |      | C                  |       |     |  |
| ACOUSTICS IS PROHIBITED.                                                                                                               | APPLICATION |         | DO NOT SCALE DRAWING                          |           |      |      | SCALE: 1:5 WEIGHT: |       |     |  |
|                                                                                                                                        | )           |         |                                               |           |      |      | 1                  |       |     |  |
| Z                                                                                                                                      | -           |         |                                               |           |      |      |                    |       |     |  |