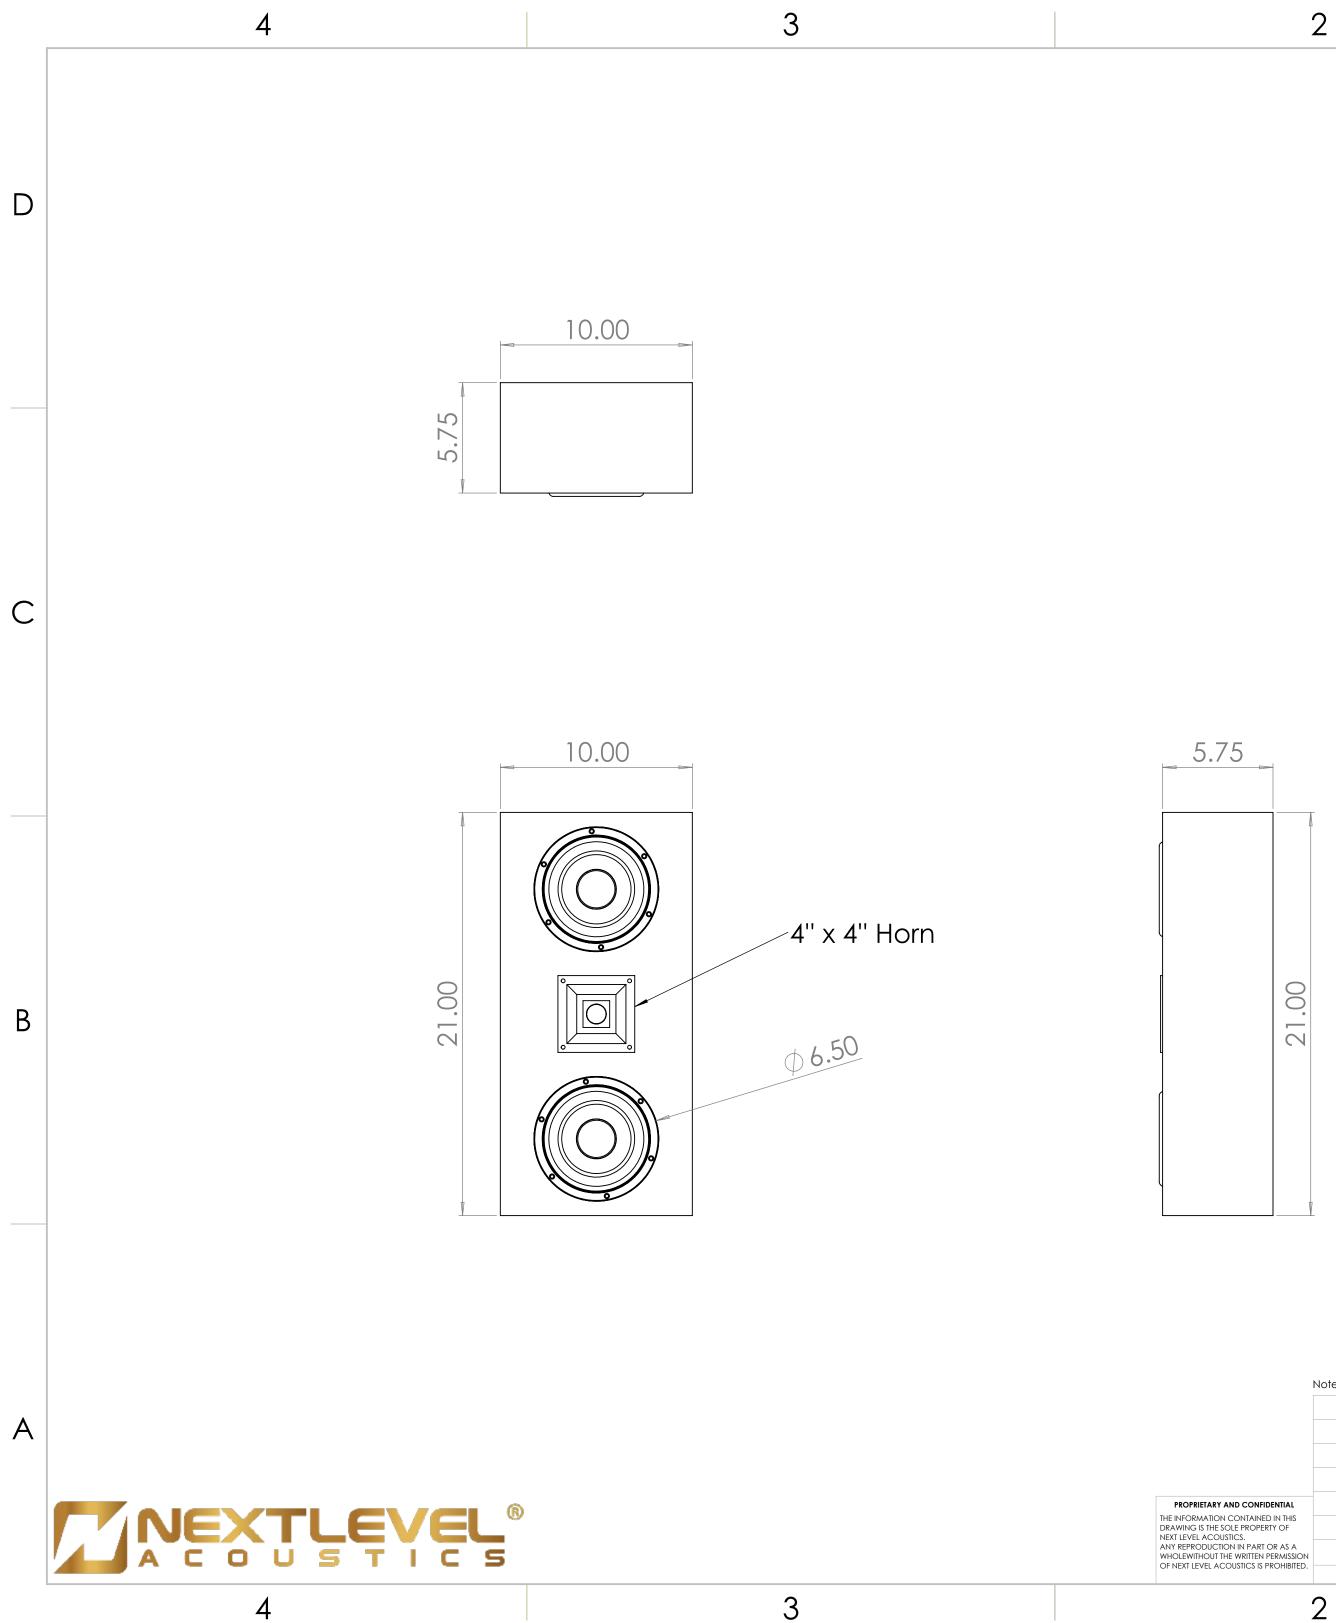

4

D

С

В

Note - There may be small variances in the dimensional measurements

|                                                                                                                                        |             |         | UNLESS OTHERWISE SPECIFIED:                   |           | NAME | DATE |                    |       |     |  |
|----------------------------------------------------------------------------------------------------------------------------------------|-------------|---------|-----------------------------------------------|-----------|------|------|--------------------|-------|-----|--|
|                                                                                                                                        |             |         | DIMENSIONS ARE IN INCHES                      | DRAWN     |      |      |                    |       |     |  |
|                                                                                                                                        |             |         | TOLERANCES:<br>FRACTIONAL ±                   | CHECKED   |      |      | TITLE:             |       |     |  |
| RY AND CONFIDENTIAL<br>ION CONTAINED IN THIS<br>4E SOLE PROPERTY OF<br>COUSTICS.<br>CTION IN PART OR AS A<br>JT THE WRITTEN PERMISSION |             |         | ANGULAR: MACH ± BEND ±<br>TWO PLACE DECIMAL ± | ENG APPR. |      |      | Cinema 6           |       | 6   |  |
|                                                                                                                                        |             |         | THREE PLACE DECIMAL ±                         | MFG APPR. |      |      |                    |       |     |  |
|                                                                                                                                        |             |         | INTERPRET GEOMETRIC                           | Q.A.      |      |      | (On Wall)          |       |     |  |
|                                                                                                                                        |             |         | TOLERANCING PER:                              | COMMENTS: |      |      |                    |       |     |  |
|                                                                                                                                        |             |         | MATERIAL                                      | _         |      |      | SIZE DWG           | . NO. | REV |  |
|                                                                                                                                        | NEXT ASSY   | USED ON | FINISH                                        |           |      |      | C                  |       |     |  |
| ACOUSTICS IS PROHIBITED.                                                                                                               | APPLICATION |         | DO NOT SCALE DRAWING                          |           |      |      | SCALE: 1:5 WEIGHT: |       |     |  |
|                                                                                                                                        | )           |         |                                               |           |      |      | 1                  |       |     |  |
| Z                                                                                                                                      | -           |         |                                               |           |      |      |                    |       |     |  |