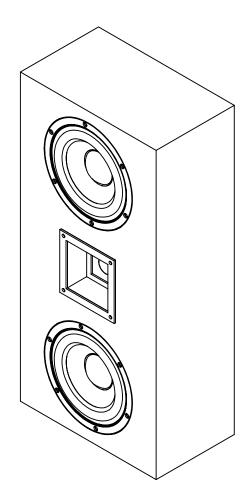

4

D

С

В

Note - There may be small variances in the dimensional measurements

|                                                                                                                                        |             |         | UNLESS OTHERWISE SPECIFIED:                   |           | NAME | DATE |                    |       |     |  |
|----------------------------------------------------------------------------------------------------------------------------------------|-------------|---------|-----------------------------------------------|-----------|------|------|--------------------|-------|-----|--|
|                                                                                                                                        |             |         | DIMENSIONS ARE IN INCHES                      | DRAWN     |      |      |                    |       |     |  |
|                                                                                                                                        |             |         | TOLERANCES:<br>FRACTIONAL ±                   | CHECKED   |      |      | TITLE:             |       |     |  |
| RY AND CONFIDENTIAL<br>ION CONTAINED IN THIS<br>4E SOLE PROPERTY OF<br>COUSTICS.<br>CTION IN PART OR AS A<br>JT THE WRITTEN PERMISSION |             |         | ANGULAR: MACH ± BEND ±<br>TWO PLACE DECIMAL ± | ENG APPR. |      |      | Cinema 6           |       | 6   |  |
|                                                                                                                                        |             |         | THREE PLACE DECIMAL ±                         | MFG APPR. |      |      |                    |       |     |  |
|                                                                                                                                        |             |         | INTERPRET GEOMETRIC                           | Q.A.      |      |      | (On Wall)          |       |     |  |
|                                                                                                                                        |             |         | TOLERANCING PER:                              | COMMENTS: |      |      |                    |       |     |  |
|                                                                                                                                        |             |         | MATERIAL                                      | _         |      |      | SIZE DWG           | . NO. | REV |  |
|                                                                                                                                        | NEXT ASSY   | USED ON | FINISH                                        |           |      |      | C                  |       |     |  |
| ACOUSTICS IS PROHIBITED.                                                                                                               | APPLICATION |         | DO NOT SCALE DRAWING                          |           |      |      | SCALE: 1:5 WEIGHT: |       |     |  |
|                                                                                                                                        | )           |         |                                               |           |      |      | 1                  |       |     |  |
| Z                                                                                                                                      | -           |         |                                               |           |      |      |                    |       |     |  |