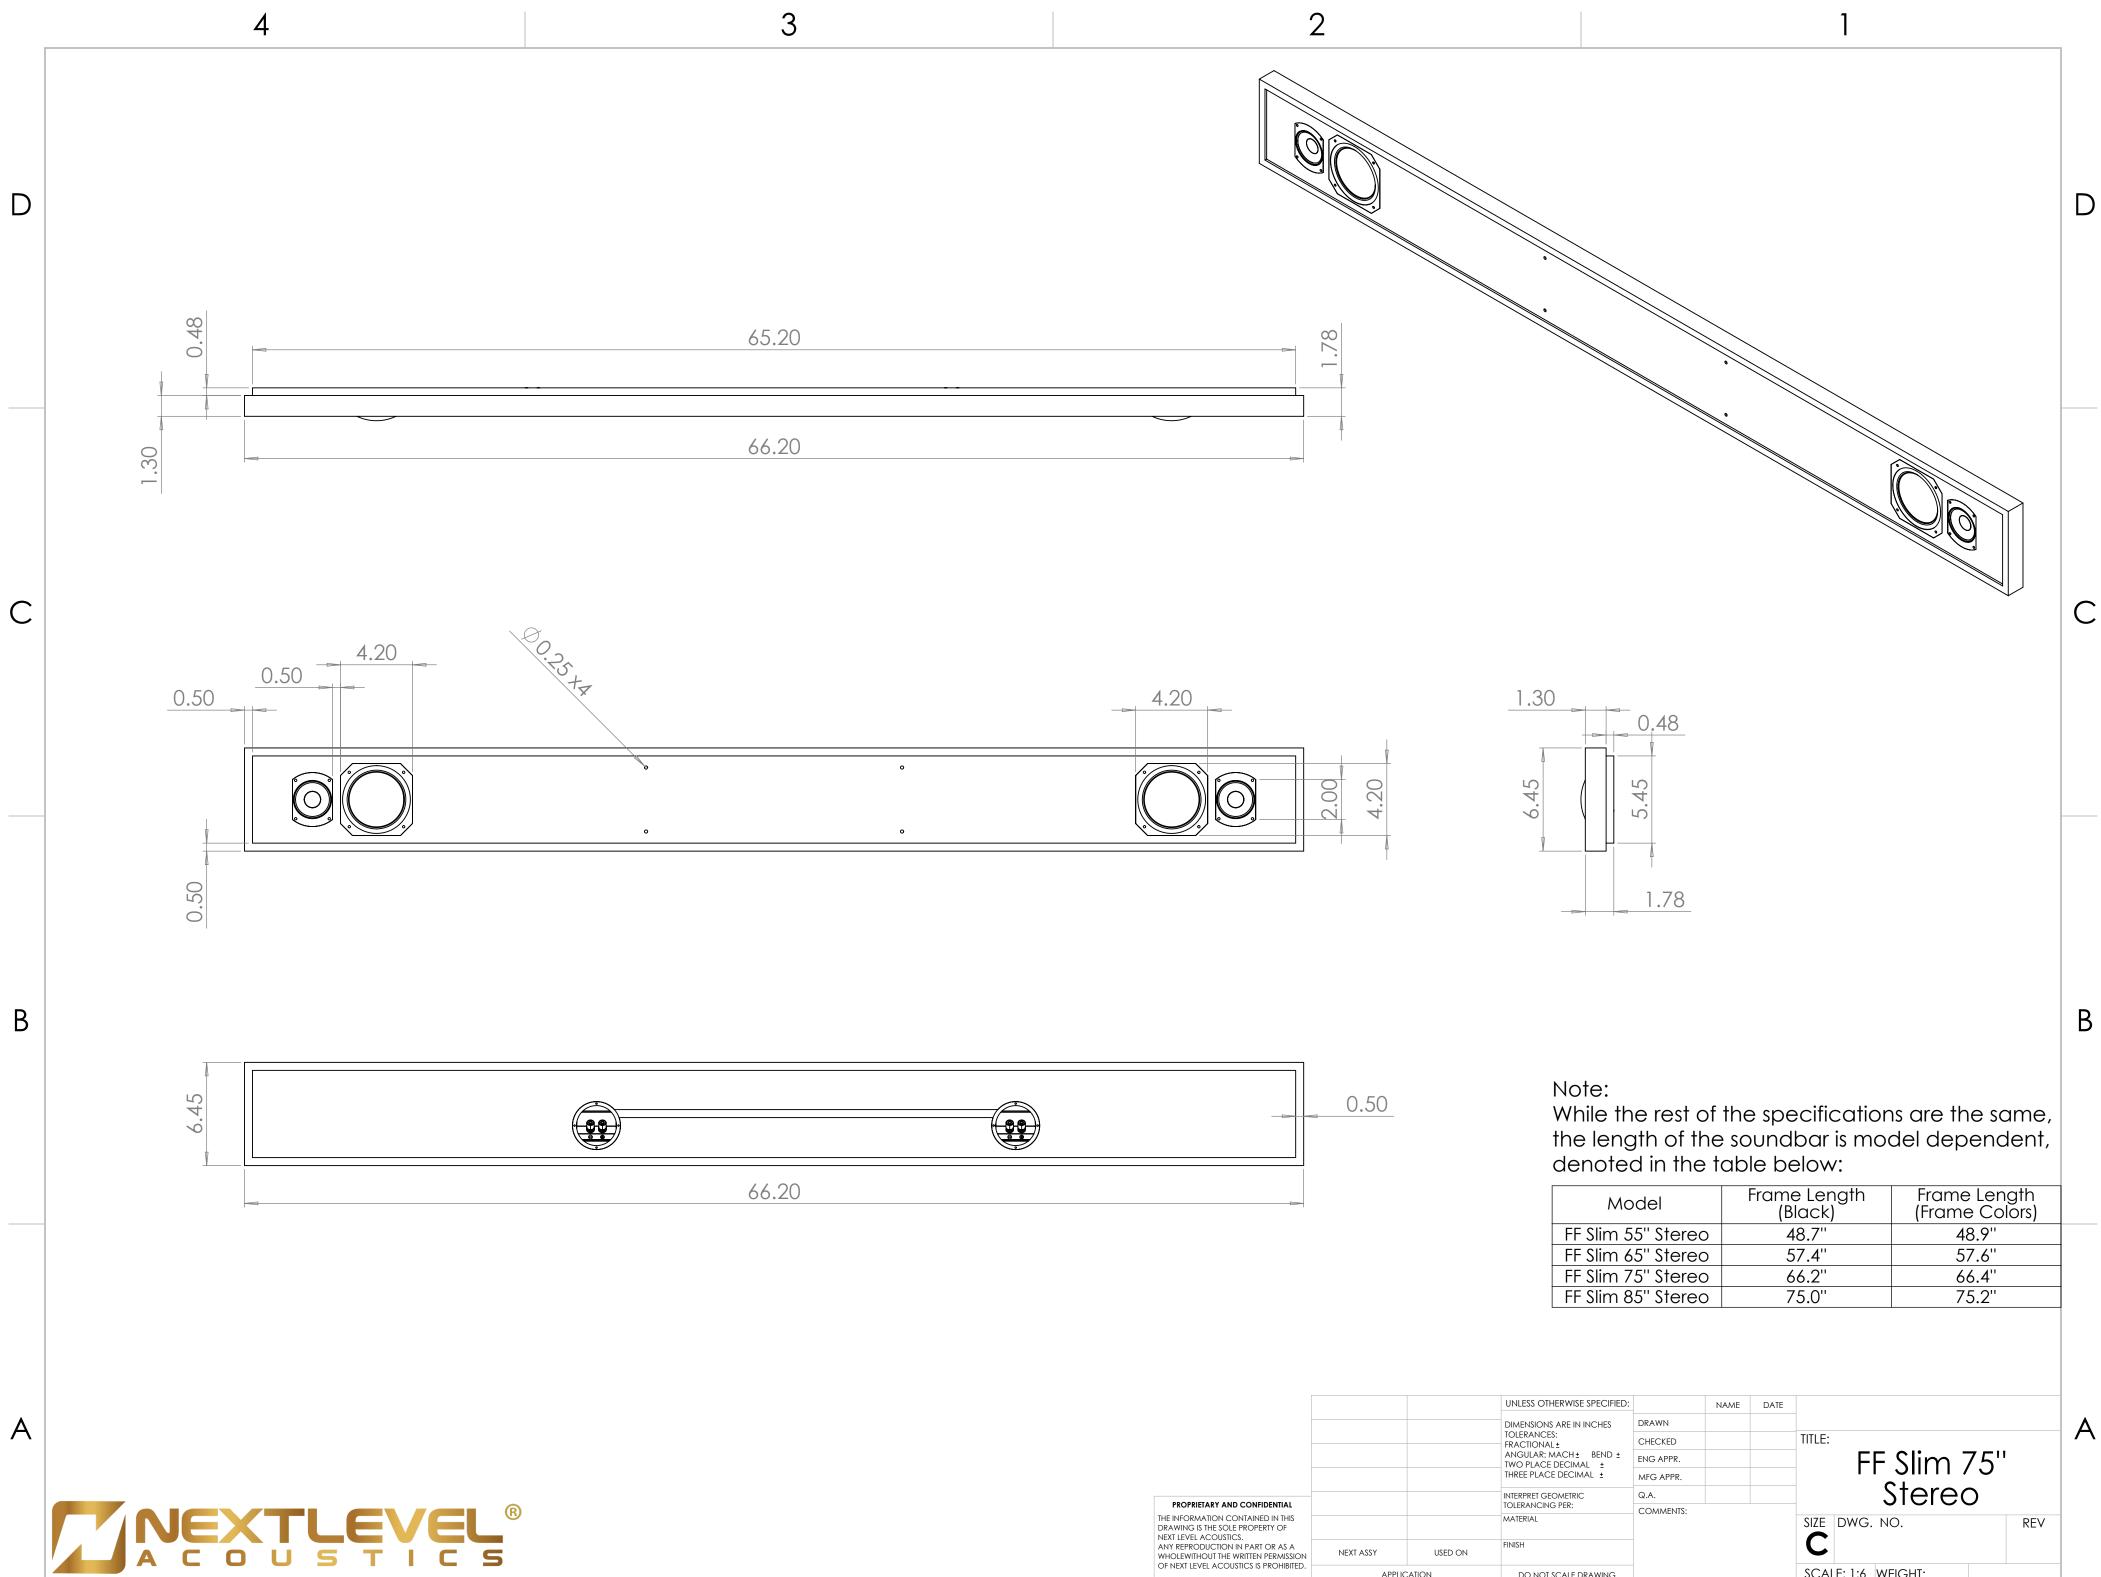

| Model              | Frame Length<br>(Black) | Frame Length<br>(Frame Colors) |
|--------------------|-------------------------|--------------------------------|
| FF Slim 55" Stereo | 48.7"                   | 48.9"                          |
| FF Slim 65" Stereo | 57.4"                   | 57.6"                          |
| FF Slim 75" Stereo | 66.2"                   | 66.4"                          |
| FF Slim 85" Stereo | 75.0"                   | 75.2"                          |

|                                                                                                                                                        |                         |         | UNLESS OTHERWISE SPECIFIED:                                                                      |           | NAME | DATE |                    |   |  |
|--------------------------------------------------------------------------------------------------------------------------------------------------------|-------------------------|---------|--------------------------------------------------------------------------------------------------|-----------|------|------|--------------------|---|--|
|                                                                                                                                                        |                         |         | TOLERANCES:<br>FRACTIONAL±<br>ANGULAR: MACH± BEND±<br>TWO PLACE DECIMAL±<br>THREE PLACE DECIMAL± | DRAWN     |      |      |                    |   |  |
|                                                                                                                                                        |                         |         |                                                                                                  | CHECKED   |      |      | TITLE:             |   |  |
|                                                                                                                                                        |                         |         |                                                                                                  | ENG APPR. |      |      | FF Slim 75"        |   |  |
| ETARY AND CONFIDENTIAL<br>AATION CONTAINED IN THIS<br>IS THE SOLE PROPERTY OF<br>ACOUSTICS.<br>DOUCTION IN PART OR AS A<br>HOUT THE WRITTEN PERMISSION |                         |         |                                                                                                  | MFG APPR. |      |      |                    |   |  |
|                                                                                                                                                        |                         |         |                                                                                                  | Q.A.      |      |      | Stereo             |   |  |
|                                                                                                                                                        |                         |         | MATERIAL                                                                                         | COMMENTS: |      |      | SIZE DWG. NO.      | V |  |
|                                                                                                                                                        | NEXT ASSY               | USED ON | FINISH                                                                                           |           |      |      | C                  |   |  |
| VEL ACOUSTICS IS PROHIBITED.                                                                                                                           | APPLICATION DO NOT SCAL |         | DO NOT SCALE DRAWING                                                                             | AWING     |      |      | SCALE: 1:6 WEIGHT: |   |  |
| 2                                                                                                                                                      | )<br>-                  |         |                                                                                                  |           |      |      | 1                  |   |  |