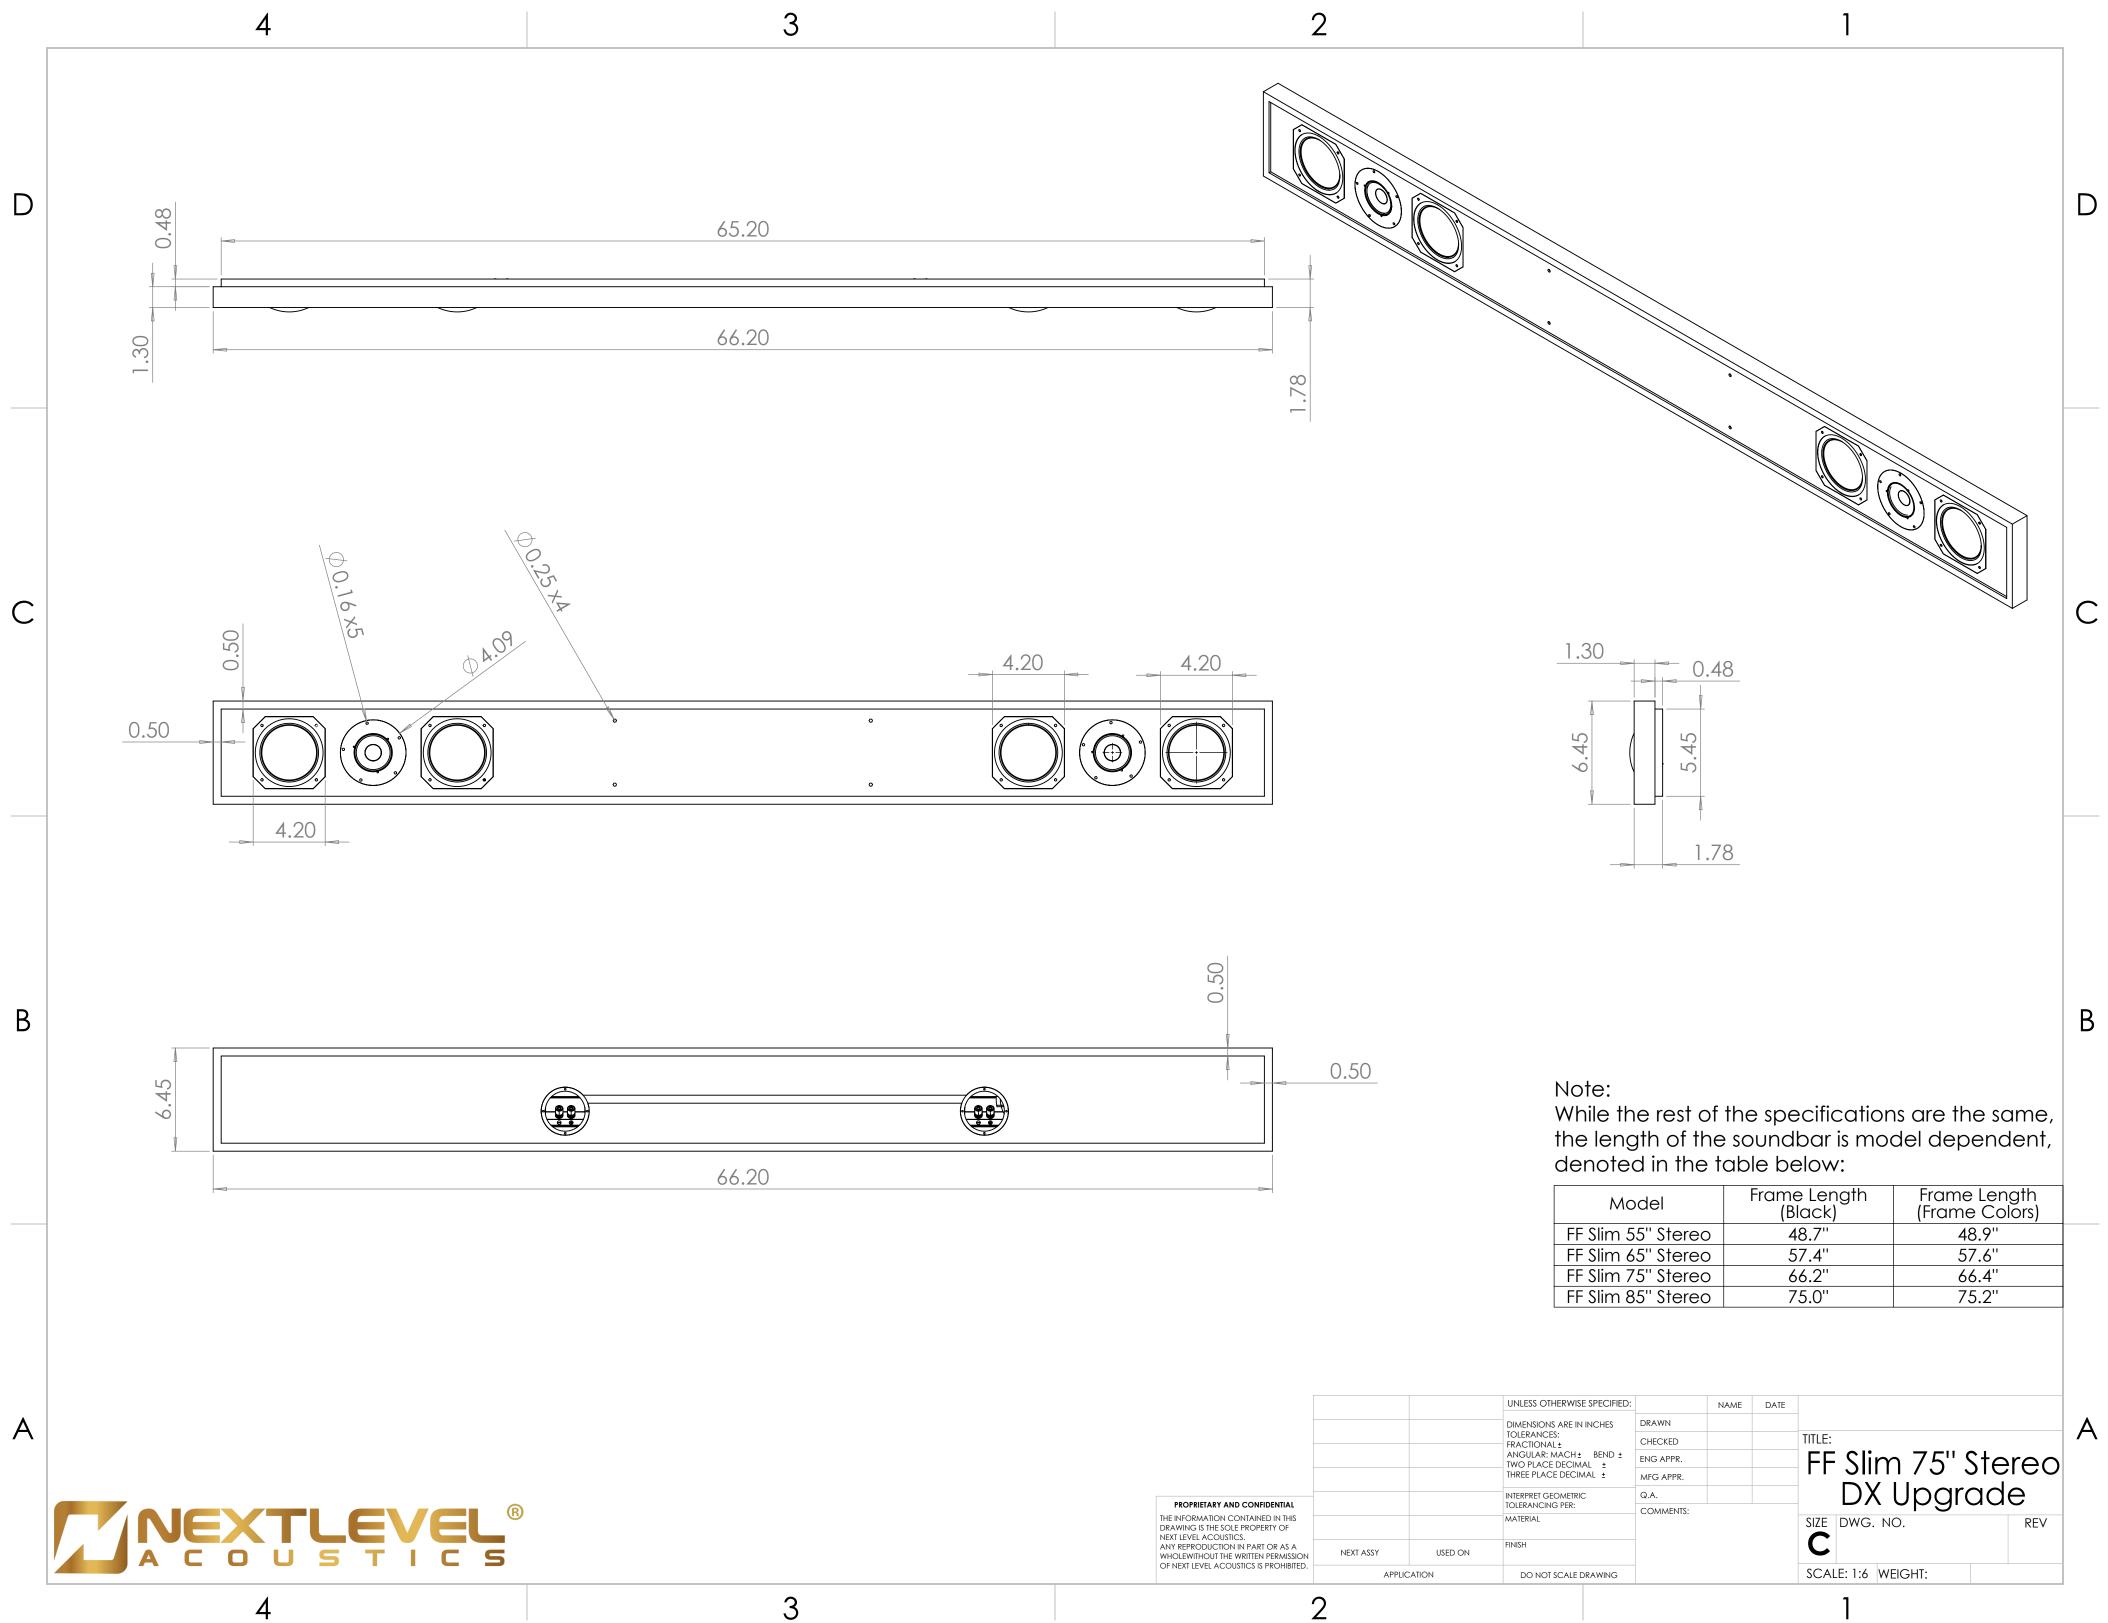

| Model              | Frame Length<br>(Black) | Frame Length<br>(Frame Colors) |
|--------------------|-------------------------|--------------------------------|
| FF Slim 55" Stereo | 48.7"                   | 48.9"                          |
| FF Slim 65" Stereo | 57.4"                   | 57.6"                          |
| FF Slim 75" Stereo | 66.2"                   | 66.4"                          |
| FF Slim 85" Stereo | 75.0"                   | 75.2"                          |

|                                                                                                                                                                                         |           |         | UNLESS OTHERWISE SPECIFIED:                                                                      |           | NAME  | DATE |                                   |       |  |
|-----------------------------------------------------------------------------------------------------------------------------------------------------------------------------------------|-----------|---------|--------------------------------------------------------------------------------------------------|-----------|-------|------|-----------------------------------|-------|--|
|                                                                                                                                                                                         |           |         | TOLERANCES:<br>FRACTIONAL±<br>ANGULAR: MACH± BEND±<br>TWO PLACE DECIMAL±<br>THREE PLACE DECIMAL± | DRAWN     |       |      |                                   |       |  |
|                                                                                                                                                                                         |           |         |                                                                                                  | CHECKED   |       |      | TITLE:                            |       |  |
| IETARY AND CONFIDENTIAL<br>WATION CONTAINED IN THIS<br>IS THE SOLE PROPERTY OF<br>ACOUSTICS.<br>DDUCTION IN PART OR AS A<br>HOUT THE WRITTEN PERMISSION<br>VEL ACOUSTICS IS PROHIBITED. |           |         |                                                                                                  | ENG APPR. |       |      | FF Slim 75'' Stereo<br>DX Upgrade | tereo |  |
|                                                                                                                                                                                         |           |         |                                                                                                  | MFG APPR. |       |      |                                   |       |  |
|                                                                                                                                                                                         |           |         |                                                                                                  | Q.A.      |       |      |                                   | dde 👘 |  |
|                                                                                                                                                                                         |           |         | MATERIAL                                                                                         | COMMENTS: | INTS: |      | SIZE DWG. NO.                     | REV   |  |
|                                                                                                                                                                                         | NEXT ASSY | USED ON | FINISH                                                                                           | -         |       |      | C                                 |       |  |
|                                                                                                                                                                                         | APPLIC    | CATION  | DO NOT SCALE DRAWING                                                                             |           |       |      | SCALE: 1:6 WEIGHT:                |       |  |