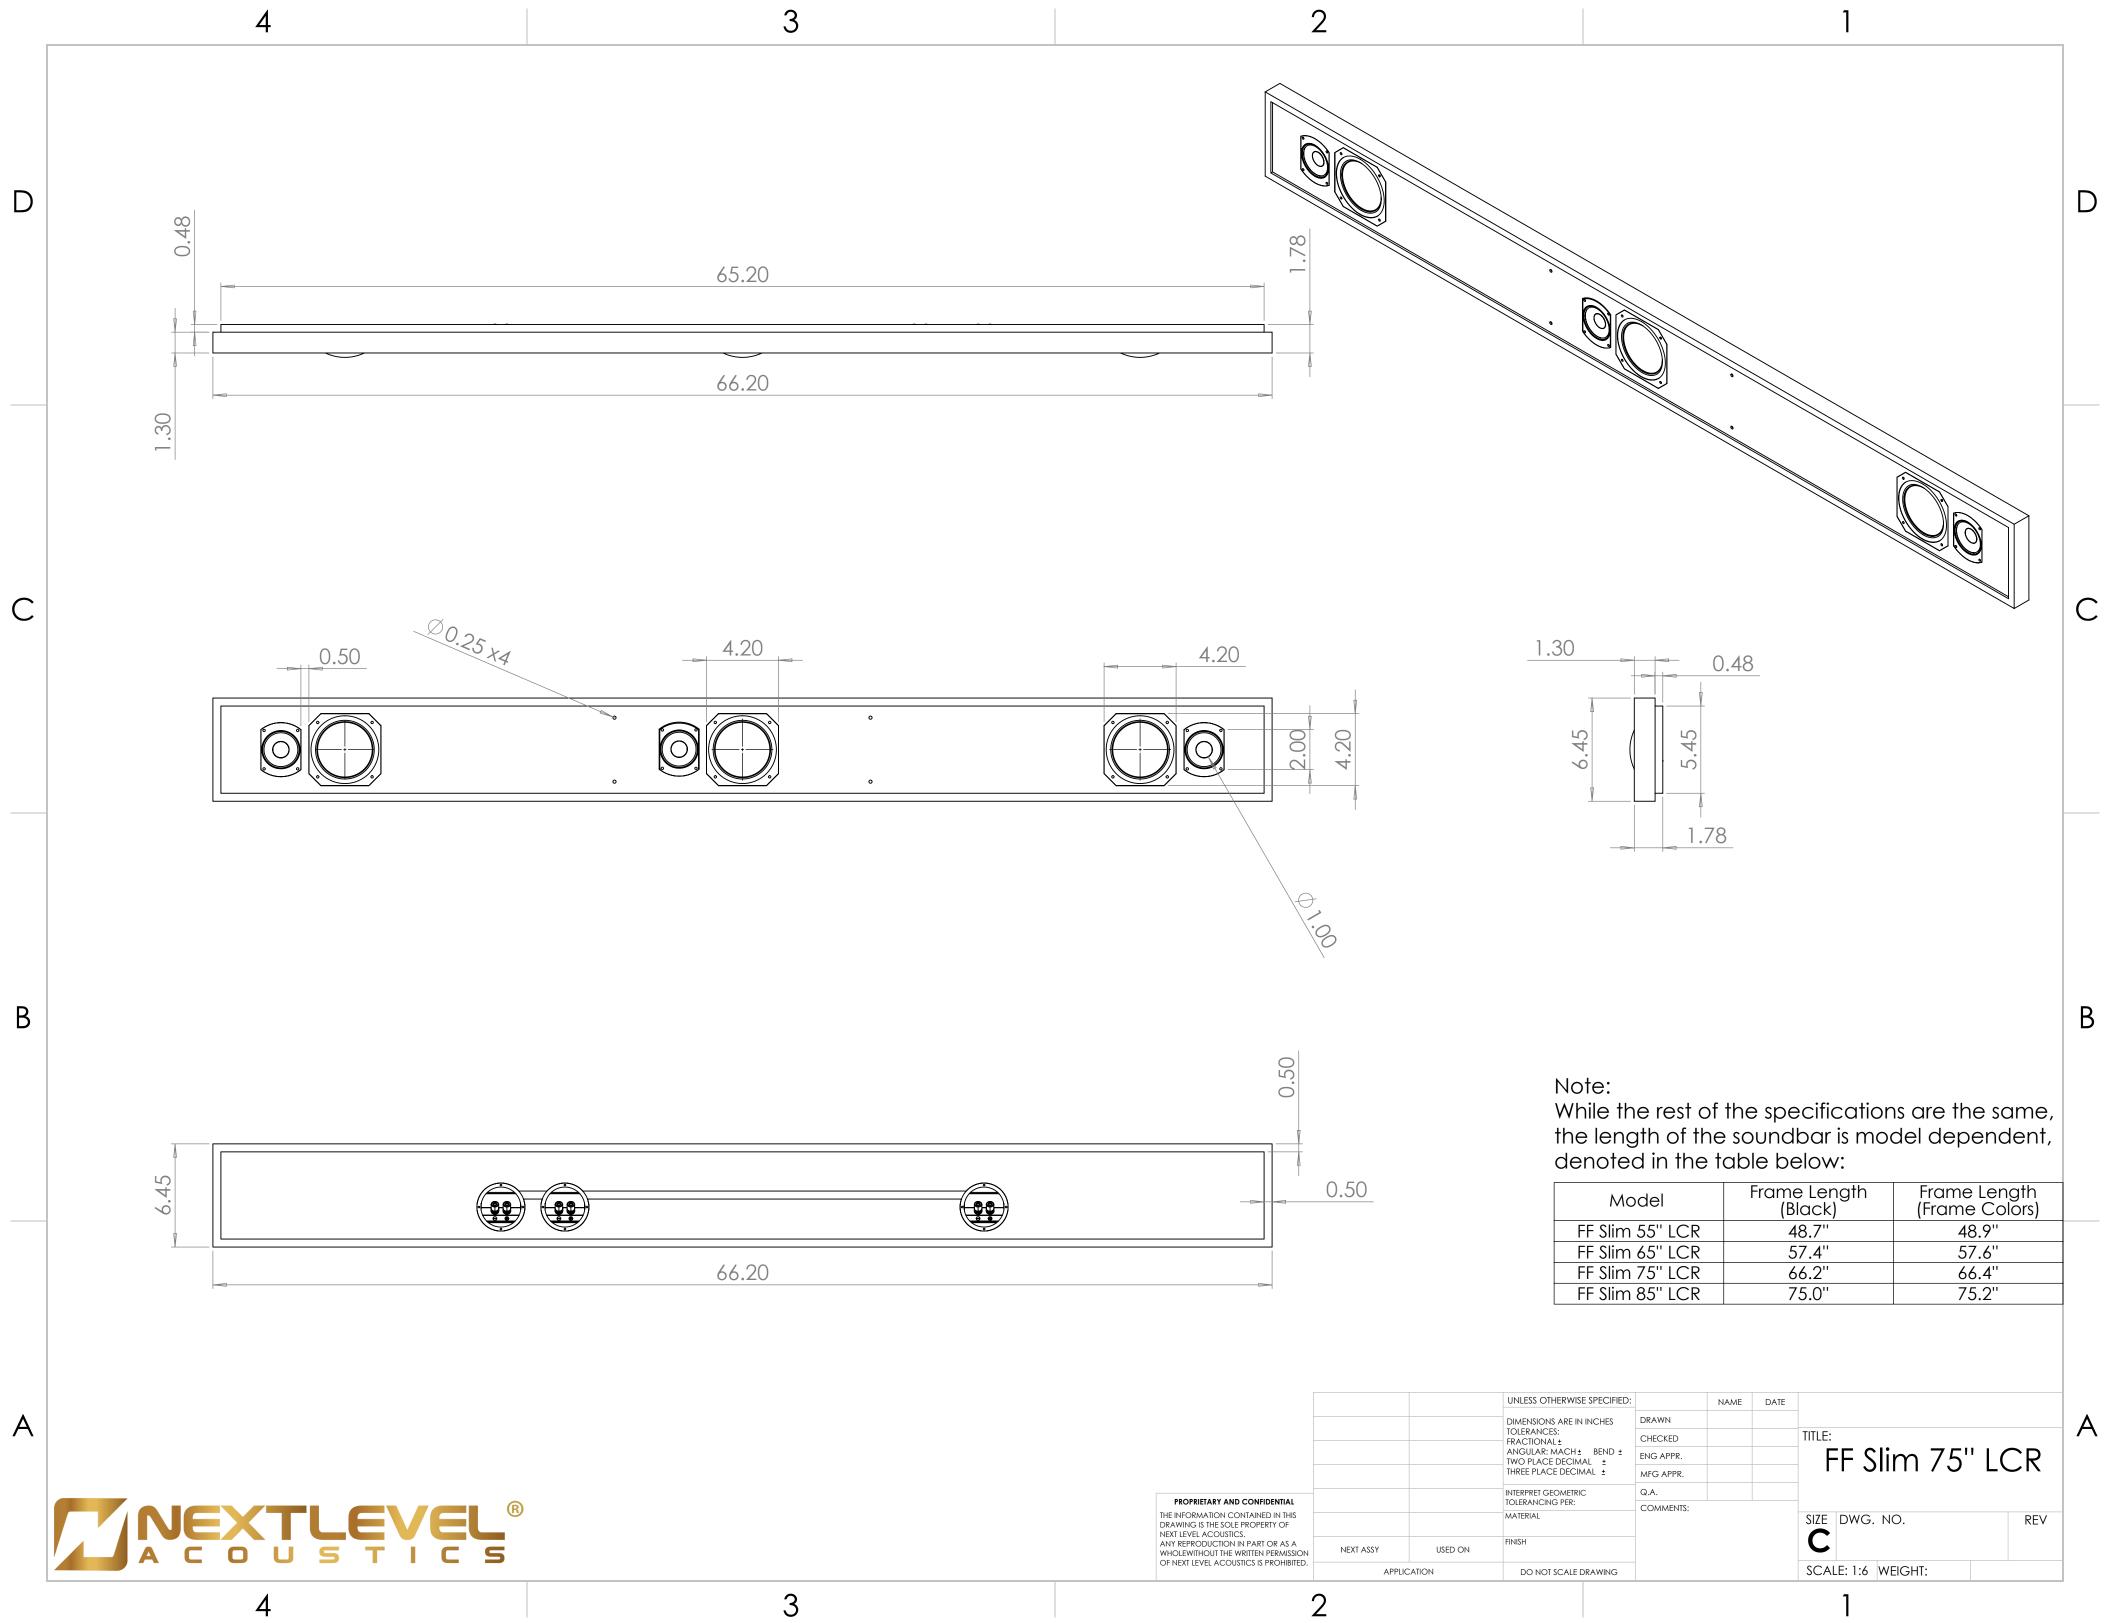

| Model           | Frame Length<br>(Black) | Frame Length<br>(Frame Colors) |
|-----------------|-------------------------|--------------------------------|
| FF Slim 55" LCR | 48.7"                   | 48.9"                          |
| FF Slim 65" LCR | 57.4"                   | 57.6"                          |
| FF Slim 75" LCR | 66.2"                   | 66.4"                          |
| FF Slim 85" LCR | 75.0"                   | 75.2"                          |

| VEL ACOUSTICS IS PROHIBITED.                                                                                                                          | APPLIC    | CATION  | DO NOT SCALE DRAWING                                                                             | _         |      |      | SCALE: 1:6 W     | EIGHT: |     | 1        |
|-------------------------------------------------------------------------------------------------------------------------------------------------------|-----------|---------|--------------------------------------------------------------------------------------------------|-----------|------|------|------------------|--------|-----|----------|
| ETARY AND CONFIDENTIAL<br>MATION CONTAINED IN THIS<br>IS THE SOLE PROPERTY OF<br>ACOUSTICS.<br>DUCTION IN PART OR AS A<br>HOUT THE WRITTEN PERMISSION | NEXT ASSY | USED ON | FINISH                                                                                           | _         |      |      | C                |        |     |          |
|                                                                                                                                                       |           |         | MATERIAL                                                                                         |           |      |      | SIZE DWG. N      | Ю.     | REV |          |
|                                                                                                                                                       |           |         | TOLERANCING PER:                                                                                 | COMMENTS: |      |      | -                |        |     |          |
|                                                                                                                                                       |           |         | TOLERANCES:<br>FRACTIONAL±<br>ANGULAR: MACH± BEND±<br>TWO PLACE DECIMAL±<br>THREE PLACE DECIMAL± | Q.A.      |      |      | FF Slim 75'' LCR |        |     |          |
|                                                                                                                                                       |           |         |                                                                                                  | MFG APPR. |      |      |                  |        |     |          |
|                                                                                                                                                       |           |         |                                                                                                  | ENG APPR. |      |      |                  |        |     |          |
|                                                                                                                                                       |           |         |                                                                                                  | CHECKED   |      |      |                  |        | /   |          |
|                                                                                                                                                       |           |         |                                                                                                  | DRAWN     |      |      |                  |        |     | <b>∠</b> |
|                                                                                                                                                       |           |         | UNLESS OTHERWISE SPECIFIED:                                                                      |           | NAME | DATE | _                |        |     |          |